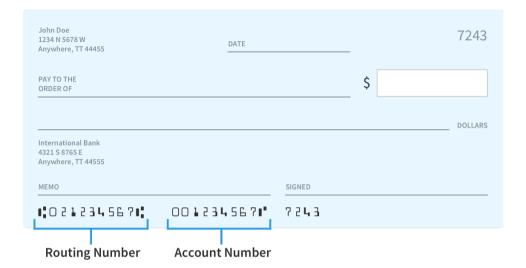

## **HELPFUL TIPS**

- Your bank account number and routing number can be found on your check. See the example below.
- You can also find your bank's routing number online. Try typing the name of your bank and the words "routing number" into Google.